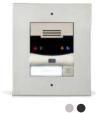

### Order No. 9155301CF/ 9155301CBF Name 2N® IP Solo, flush mount, nickel/ black Desc. unit for flush installation,

in nickel and black colour

Name

Desc.