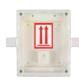

#### Order No. 9155017

Name 2N® IP Solo, flush mounting box Desc. backbox for flush installation

| Order No. | 9155068                                   |
|-----------|-------------------------------------------|
| Name      | 2N® IP Solo, backplate                    |
| Desc.     | backplate for easier surface installation |