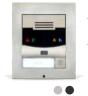

#### Order No. 9155301CS/ 9155301CBS

2N<sup>®</sup> IP Solo, surface mount, nickel/ black unit for surface installation, in nickel and black colour